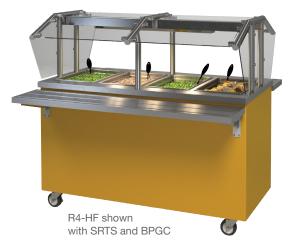

## Choose from our Solid Selection of Slides

Elite and Reflections Tray Slide Options

Piper's Elite and Reflections Cafeteria and Buffet lineup equipment offers a multitude of options to create the look you want in your dining area. Among these options are tray slides and cutting boards. They are available in multiple styles, from the simple 3-bar tray slide to the attractive solid surface slide with inlaid stainless steel ribs. All of our tray slides are mounted on heavy-duty drop-down brackets, and can be installed at any height. For a custom look, they can be mitered on either end. Check out www.piperproducts.com for more information on all of our Elite and Reflections Options.