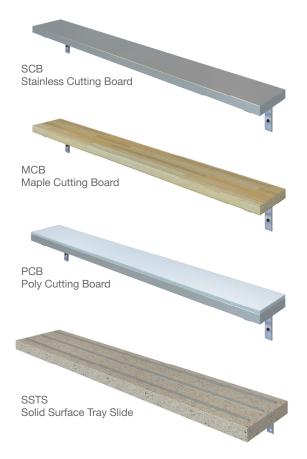

## Choose from our Solid Selection of Slides

Elite and Reflections Tray Slide Options

Piper's Elite and Reflections Cafeteria and Buffet lineup equipment offers a multitude of options to create the look you want in your dining area. Among these options are tray slides and cutting boards. They are available in multiple styles, from the simple 3-bar tray slide to the attractive solid surface slide with inlaid stainless steel ribs. All of our tray slides are mounted on heavy-duty drop-down brackets, and can be installed at any height. For a custom look, they can be mitered on either end. Check out www.piperproducts.com for more information on all of our Elite and Reflections Options.