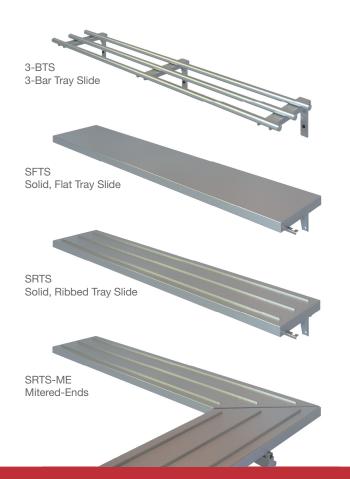

## Choose from our Solid Selection of Slides

Elite and Reflections Tray Slide Options

Piper's Elite and Reflections Cafeteria and Buffet lineup equipment offers a multitude of options to create the look you want in your dining area. Among these options are tray slides and cutting boards. They are available in multiple styles, from the simple 3-bar tray slide to the attractive solid surface slide with inlaid stainless steel ribs. All of our tray slides are mounted on heavy-duty drop-down brackets, and can be installed at any height. For a custom look, they can be mitered on either end. Check out www.piperproducts.com for more information on all of our Elite and Reflections Options.